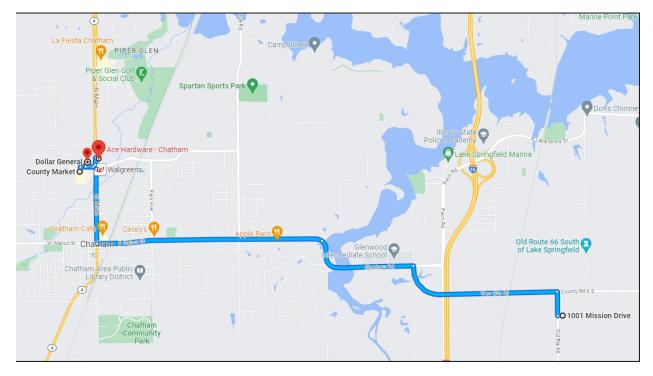

## Please bring your own:

food, drinks, snacks, bedding, towels and toiletries

-Chatham/Springfield shopping is only 10-15 minutes from our location (see attached maps). You will be able to find any forgotten, missing or broken items at our local stores.

## Chatham

**Springfield**