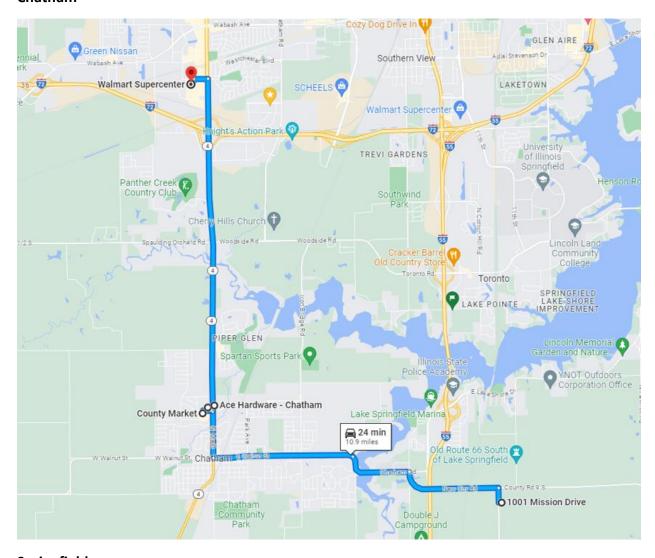

## Please bring your own:

food, drinks, snacks, bedding, towels and toiletries

-Chatham/Springfield shopping is only 10-15 minutes from our location (see attached maps). You will be able to find any forgotten, missing or broken items at our local stores.

## Chatham

**Springfield**